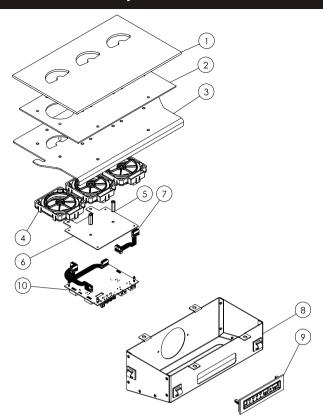

## Charnwood Skye E700 Air Box Assembly Parts List

| Description |
|-------------|

| Item | Part No.   | Description          |
|------|------------|----------------------|
| 1    | 008/CU110  | Air Control Gasket   |
| 2    | 008/CU242  | Airbox Cover Gasket  |
| 3    | 010/CU231  | Lower Plate Assembly |
| 4    | 008/NH580  | Disk Assembly        |
| 5    | 008/FFM087 | Hex Spacer M5x25     |

| 6  | 008/CU235 | Circuit Board Mount         |
|----|-----------|-----------------------------|
| 7  | 008/EL325 | Ribbon Cable Connector      |
| 8  | 010/CU040 | Airbox Cover                |
| 9  | 008/CU239 | Socket Surround With Gasket |
| 10 | 008/NH590 | Motherboard                 |

\*These items are not shown on the drawing.