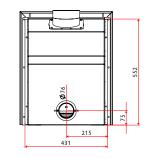

# charnwood

# **CRANMORE INSERT**





This stove is designed to fit into a standard fireplace making it an ideal replacement for a traditional open fire. Featuring a single air control and an integrated outlet for ducting external air the Cranmore Insert delivers unparalleled cleanliness and efficiency in burning. Boasting Charnwood's renowned ash removal grate, it ensures optimal burning efficiency. Additionally, it proudly complies with DEFRA requirements for smoke control exemption, enabling wood burning in smoke-controlled areas.

#### RATED OUTPUT

#### **5kW** to room (range **2-5.5kW**)

**NET EFFICIENC** 

#### 80%

FLUE OUTLET

Top **150mm (6")** dia

MAX LOG LENGTH

## 250mm (10")

WEIGH

# 100KG

MIN DISTANCE TO COMBUSTIBLES

## Side: 280mm Above: 310mm