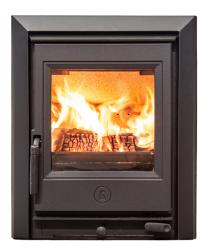

# **CRANMORE INSERT**

This stove is designed to fit into a standard fireplace making it an ideal replacement for a traditional open fire. Featuring a single air control and an integrated outlet for ducting external air the Cranmore Insert delivers unparalleled cleanliness and efficiency in burning. Boasting Charnwood's renowned ash removal grate, it ensures optimal burning efficiency. Additionally, it proudly complies with DEFRA requirements for smoke control exemption, enabling wood burning in smoke-controlled areas.