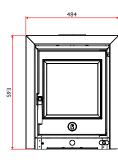

#### 80%

FLUE OUTLET

Top **150mm (6")** dia

MAX LOG LENGTH

## 250mm (10")

WEIGH