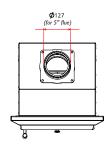

# charnwood

# **CRANMORE INSERT**





This stove is designed to fit into a standard fireplace making it an ideal replacement for a traditional open fire. Featuring a single air control and an integrated outlet for ducting external air the Cranmore Insert delivers unparalleled cleanliness and efficiency in burning. Boasting Charnwood's renowned ash removal grate, it ensures optimal burning efficiency. Additionally, it proudly complies with DEFRA requirements for smoke control exemption, enabling wood burning in smoke-controlled areas.

#### RATED OUTPUT

#### **5kW** to room (range **2-5.5kW**)

**NET EFFICIENC** 

#### 80%

FLUE OUTLET

Top **150mm (6")** dia

MAX LOG LENGTH

## 250mm (10")

WEIGH

# 100KG

MIN DISTANCE TO COMBUSTIBLES

## Side: 280mm Above: 310mm