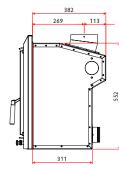

# charnwood

# **CRANMORE INSERT**





This stove is designed to fit into a standard fireplace making it an ideal replacement for a traditional open fire. Featuring a single air control and an integrated outlet for ducting external air the Cranmore Insert delivers unparalleled cleanliness and efficiency in burning. Boasting Charnwood's renowned ash removal grate, it ensures optimal burning efficiency. Additionally, it proudly complies with DEFRA requirements for smoke control exemption, enabling wood burning in smoke-controlled areas.

#### RATED OUTPUT

#### **5kW** to room (range **2-5.5kW**)

**NET EFFICIENC** 

#### 80%

FLUE OUTLET

Top **150mm (6")** dia

MAX LOG LENGTH

## 250mm (10")

WEIGH

# 100KG

MIN DISTANCE TO COMBUSTIBLES

## Side: 280mm Above: 310mm